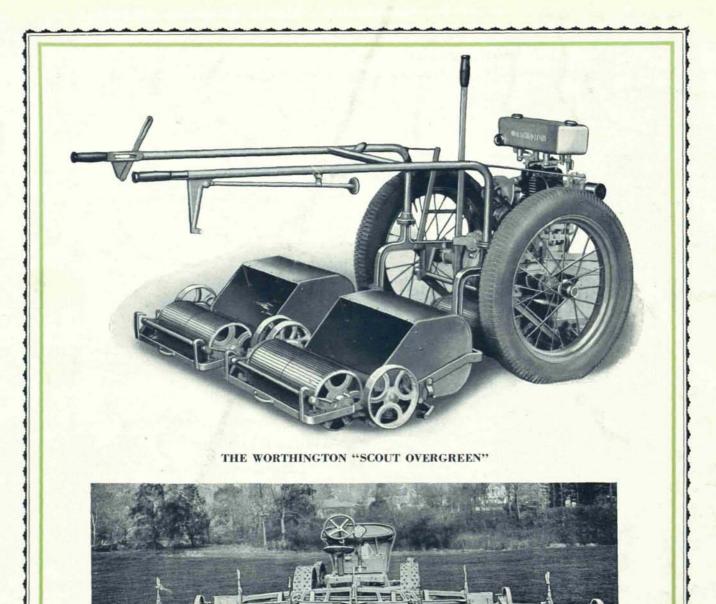

The "Overgreen" cuts 18 greens of average size in four hours with one man.

A newly invented attached "flip" carrier is used for transporting the units between the greens which dispenses with the inconvenient detached two-wheel truck or carrier heretofore in common use.

Its units are also fitted with means for simultaneously adjusting the height of cut on all three units alike in thirty seconds' time. No measurements or straight edges required.

The patented Multigang cuts an acre in four minutes, or 18 fairways in from five to five and one-half hours. These achievements, heretofore unapproached, are capable of demonstration at any time.