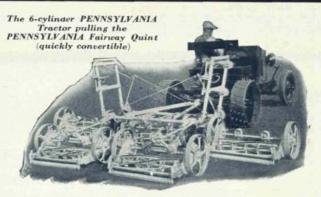

# A new, fast, powerful PENNSYLVANIA Tractor with worm drive!

The 1932 model Pennsylvania Tractor embodies improvements which put it almost in a class by itself.

Silent, powerful and with a maximum speed of 24 miles an hour, it has worm drive on rear axle. The 60-horsepower engine delivers over 700 horsepower at rear wheels at full speed.

With first and second gears for heavy work and high gear for light work, this tractor is for all around service. It comes with or without steel dump body of one cubic yard capacity.

Removable steel wheels, 12 inches wide, with steel studs, on rear. Pneumatic tires in front. We recommend extra pneumatic tires for rear when using tractor for light hauling, on the course or on the road.

Full four-wheel brakes, electric headlight, starter, horn and speedometer.

The Pennsylvania Tractor with Pennsylvania Unbreakable Units in gangs of 3, 5, 7 or 9, is unexcelled for mowing fairways and rough.