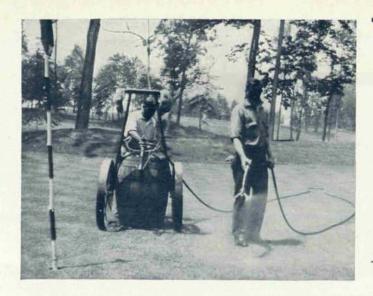

### -in comes a new turf

Barbak, used as a cure, not only stops the fungus growth immediately, but quickly brings back a normal stand of turf. And it's just as effective as a preventive. Use it early enough and it won't even give Brown Patch a chance to appear on your greens.

Barbak saves not only your greens, it saves money, time and effort. It's odorless, mixes easily, doesn't cake in the can. You can apply it with your top dressing or water it in. In neither case will it burn the turf.