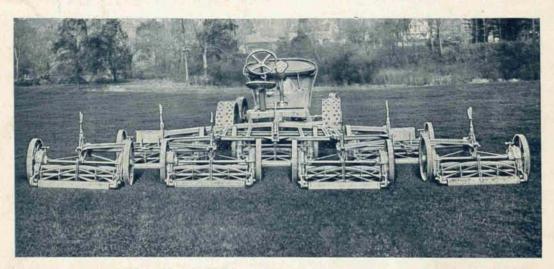

## THE WORTHINGTON "CONVERTIBLE MULTIGANG"

Constitute the greatest improvements ever made in putting green and fairway mowing.

Reduces any club's cost of the entire cutting operations more than one-half.

Its units are also fitted with means for simultaneously adjusting the height of cut on all three units alike in thirty seconds' time. No measurements or straight edges required.

The patented Multigang cuts an acre in four minutes, or 18 fairways in from five to five and one-half hours. These achievements, heretofore unapproached, are capable of demonstration at any time.