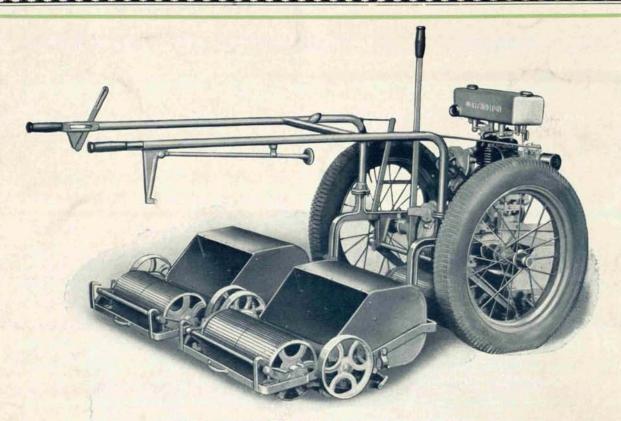

## THE WORTHINGTON "SCOUT OVERGREEN"

The "Overgreen" cuts 18 greens of average size in four hours with one man.

A newly invented attached "flip" carrier is used for transporting the units between the greens which dispenses with the inconvenient detached two-wheel truck or carrier heretofore in common use.

Its units are also fitted with means for simultaneously adjusting the height of cut on all three units alike in thirty seconds' time. No measurements or straight edges required.

The patented Multigang cuts an acre in four minutes, or 18 fairways in from five to five and one-half hours. These achievements, heretofore unapproached, are capable of demonstration at any time.