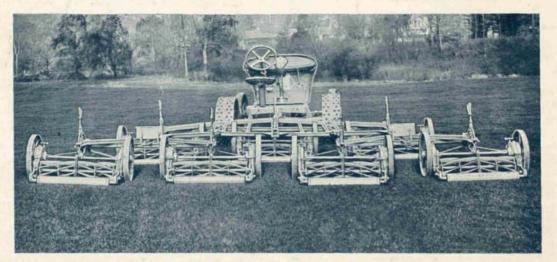

## THE WORTHINGTON "CONVERTIBLE MULTIGANG"

Constitute the greatest improvements ever made in putting green and fairway mowing. Reduces any club's cost of the entire cutting operations more than one-half.

Its units are also fitted with means for simultaneously adjusting the height of cut on all three units alike in thirty seconds' time. No measurements or straight edges required.

The patented Multigang cuts an acre in four minutes, or 18 fairways in from five to five and one-half hours. These achievements, heretofore unapproached, are capable of demonstration at any time.