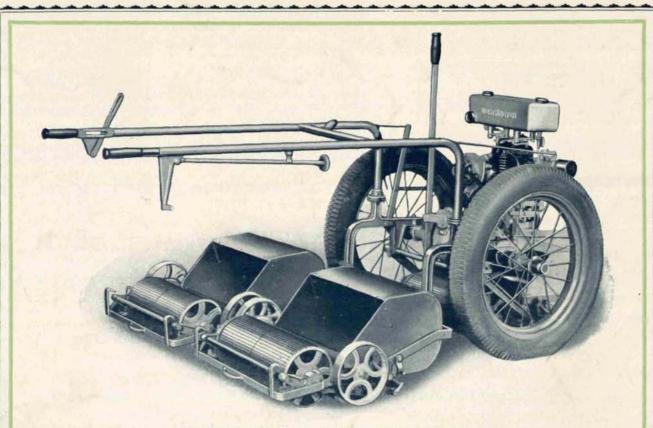

THE WORTHINGTON "SCOUT OVERGREEN"

The "Overgreen" cuts 18 greens of average size in four hours with one man.

A newly invented attached "flip" carrier is used for transporting the units between the greens which dispenses with the inconvenient detached two-wheel truck or carrier heretofore in common use.

Its units are also fitted with means for simultaneously adjusting the height of cut on all three units alike in thirty seconds' time. No measurements or straight edges required.

The patented Multigang cuts an acre in four minutes, or 18 fairways in from five to five and one-half hours. These achievements, heretofore unapproached, are capable of demonstration at any time.