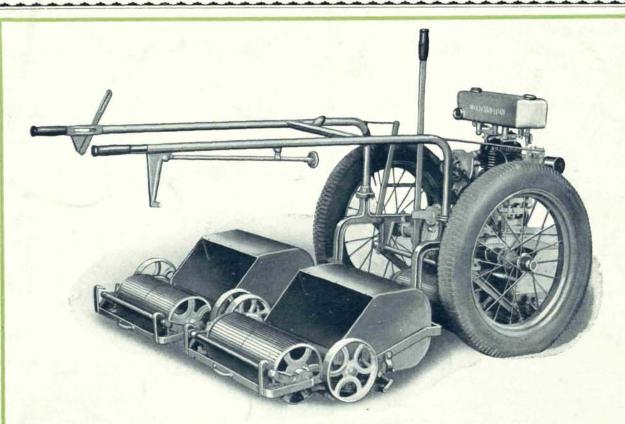

THE WORTHINGTON "SCOUT OVERGREEN"

The "Overgreen" cuts 18 greens of average size in four hours with one man.

A newly invented attached "flip" carrier is used for transporting the units between the greens which dispenses with the inconvenient detached two-wheel truck or carrier heretofore in common use.

Its units are also fitted with means for simultaneously adjusting the height of cut on all three units alike in thirty seconds' time. No measurements or straight edges required.

The patented Multigang cuts an acre in four minutes, or 18 fairways in from five to five and one-half hours. These achievements, heretofore unapproached, are capable of demonstration at any time.