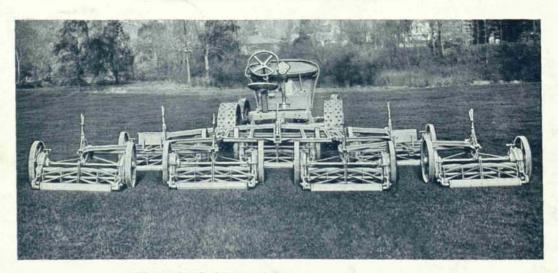

## THE WORTHINGTON "CONVERTIBLE MULTIGANG"

Constitute the greatest improvements ever made in putting green and fairway mowing.

Reduces any club's cost of the entire cutting operations more than one-half.

Its units are also fitted with means for simultaneously adjusting the height of cut on all three units alike in thirty seconds' time. No measurements or straight edges required.

The patented Multigang cuts an acre in four minutes, or 18 fairways in from five to five and one-half hours. These achievements, heretofore unapproached, are capable of demonstration at any time.