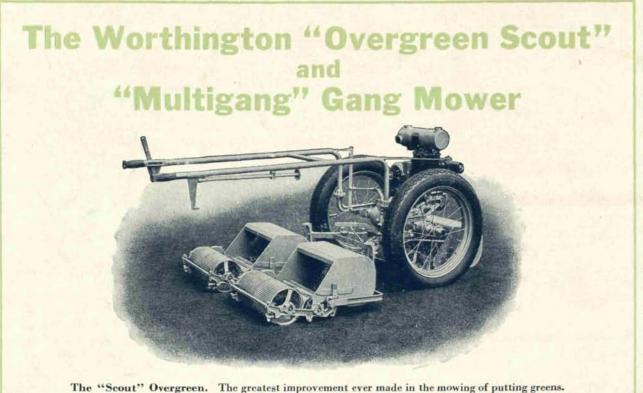

The "Scout" Overgreen. The greatest improvement ever made in the mowing of putting greens. It cuts a green of average size in less than ten minutes. This performance has never before been approached. Carriers permanently attached to the cutting units for travel between greens.