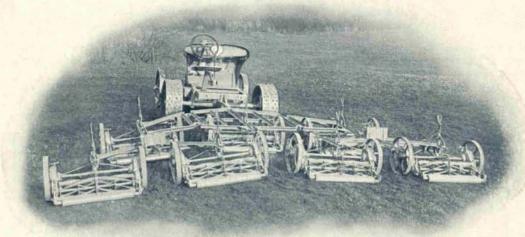

1932 MODEL WORTHINGTON "MULTIGANG" When drawn by a Worthington lawn tractor this Multigang (the greatest achievement in lawn mowing machinery) cuts an acre in four minutes or 18 holes in five hours.

The History of the Worthington Gang Mower is the Complete History of Lawn Mower Progress.