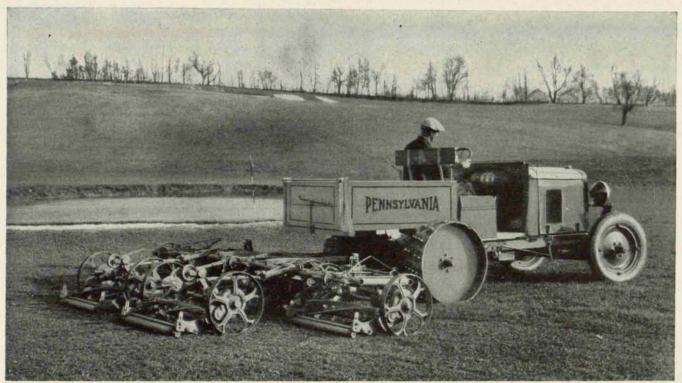

## the new PENNSYLVANIA Tractor

## for general use on Golf Courses

The new PENNSYLVANIA Tractor, using the latest Chevrolet light delivery model, is the first application of a 6-cylinder engine to tractor operation. Its tests have shown remarkable power, smoothness of operation and control and operating economy. There is no engine vibration at any speed.

Wheel base, only 87 inches; turning radius, 8½ feet; speed, 20 miles per hour maximum in high; interchangeable wheels; electric lights, self-starter and other standard Chevrolet equipment; steel dump body, capacity one cubic yard.

Write for details and for catalog describing the tractorpulled PENNSYLVANIA "New" Fairway Quint, the Super Roller and New Aristocrat greens mowers and all the other PENNSYLVANIA golf mowers.