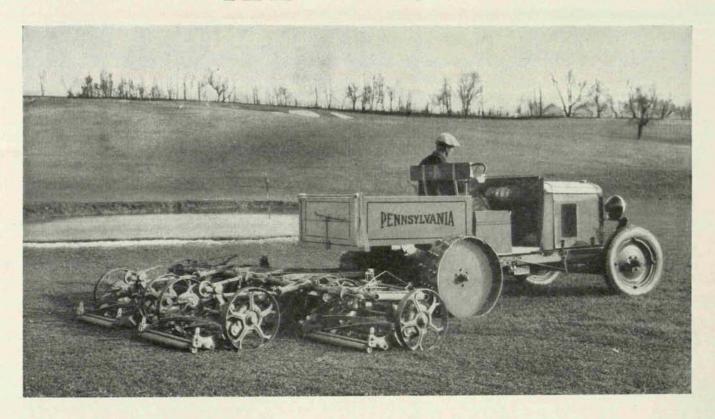

## AT LAST!

## A real greenkeepers' tractor—the new PENNSYLVANIA

WHAT greenkeepers have been waiting for—not only for fairway mowing, but for general work on the course. Uses latest Chevrolet light truck model and is the first six-cylinder golf tractor.

It takes the hills in great shape and without drawing on its big reserve of power. Remarkably smooth in operation and control and there is no engine vibration at any speed. Maximum speed, 20 miles an hour in high. Equipped with electric lights, self-starter and other standard Chevrolet equipment.