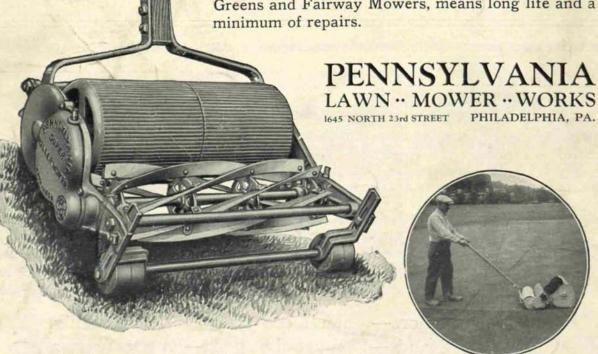

## Another Step Forward In Golf Green Mowing

The improvements and refinements in the 1928 model of the PENNSYLVANIA Super Roller Greens Mower give definite assurance of the continued supremacy of this special precision instrument for the close-cropping of golf greens.

More than ever, too, the Super Roller this year is the Greenkeeper's mower; because, to a large extent, its latest refinements were developed by PENNSYLVANIA engineers from practical suggestions made by experienced Greenkeepers.

Write today for your copy of interesting GOLF CATALOG, which explains in detail how the light-running Super Roller insures true putting surfaces and why PENNSYLVANIA Quality, in both Greens and Fairway Mowers, means long life and a minimum of repairs.