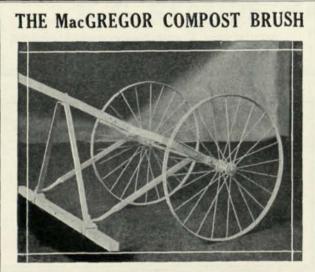

#### What A User Says:

MacGregor Compost Distributor Co., Wheaton, Illinois. Gentlemen:

Two years ago I had the pleasure of visiting the Chicago Golf Club, Wheaton, Ill., and I was deeply impressed with the methods used in getting the soils for top-dressing worked into the turf, by the use of a compost brush.

Having used several devices for working the compost into the turf, which have not given me good results, I tried out the MacGregor brushes, and I feel, owing to the good results which I have received from them, I should acknowledge my appreciation to you for the service that the two brushes which we received from you have given. Yours truly,

(Signed) John Morley, Greenkeeper. Youngstown Country Club, Youngstown, Ohio Write for Literature

MacGREGOR COMPOST DISTRIBUTOR CO. P. O. Box 717 WHEATON Illinois Gut the Upkeep Cost Creeping Bent Greens