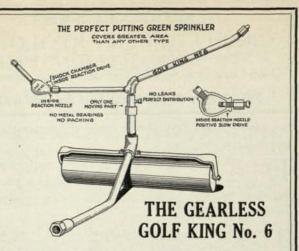

Write for literature and list of users. Let our representative show you "Movies" of Jacobsen mowers in action.

JACOBSEN MFG. CO. Go'f Dept. A 2, Racine, Wis. New York Office: 245 West 55th St.

It Sprinkles Evenly Up to 150 Feet The Main Stream Soars far out, revolving very slowly and covering a broad outer circle.

The Small Rotor turns at moderate speed, completing the even distribution to the center; its vibrating impulse, a patented feature, makes possible the perfect control of the main stream at slow speed, the far throw of the main stream and its scattered rain-like distribution. The Elimination of Gears and Complicated Wearing Parts means Long Life, without constant repair.

Price, \$15.00 Each