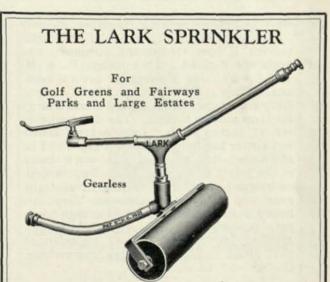

Write for literature and list of users. Let our representative show you "Movies" of Jacobsen mowers in action.

JACOBSEN MFG. CO. Go'f Dept. A 2, Racine, Wis. New York Office: 245 West 55th St.

It Sprinkles Evenly Up to 150 Feet The Main Stream Soars far out, revolving very slowly and covering a broad outer circle.

The Small Rotor turns at moderate speed, completing the even distribution to the center; its vibrating impulse, a patented feature, makes possible the perfect control of the main stream at slow speed, the far throw of the main stream and its scattered rain-like distribution. The Elimination of Gears and Complicated Wearing Parts means Long Life, without constant repair.

Price, \$15.00 Each