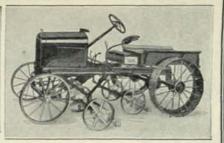

Staude Golf Course Tractor easily pulls five 30" cutting units, rollers, hay mowers, trailers, etc. Price only \_\_\_\_\_ \$420.00

Staude Golf Course Maintenance Machine consisting of Tractor, underneath hitch, three 30" cutting units. Price only\_\_\_\_ \$695.00

Why pay more—when more than 1,000 Golf Clubs use the Staude—It must be good—Every user a booster—Machines fully guaranteed, nothing better at any price—Write today for our prices, etc.