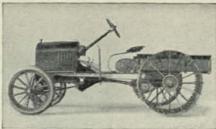

Staude Golf Course Tractor easily pulls five 30" cutting units, rollers, hay mowers, trailers, etc. Price only \_\_\_\_\_ \$420.00

Staude Golf Course Maintenance Machine consisting of Tractor, underneath hitch, three 30" cutting units. Price only\_\_\_\_ \$695.00

Why pay more—when more than 1,000 Golf Clubs use the Staude—It must be good—Every user a booster—Machines fully guaranteed, nothing better at any price—Write today for our prices, etc.