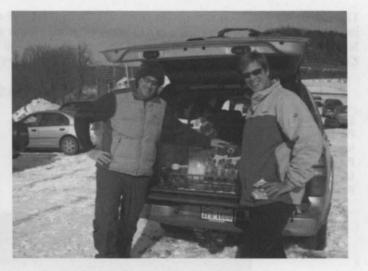

The Mid-Atlantic Association of Golf Course
Superintendents held its annual ski trip
February 17th and 18th at Seven Springs Ski Resort.

A good time was had by all.

Above is Scott Furlong and Randall Pinckney getting ready for a day of skiing.

Thanks again to Mike Hutchison, Sports Aggregates, and Randall Pinckney for arranging this event.