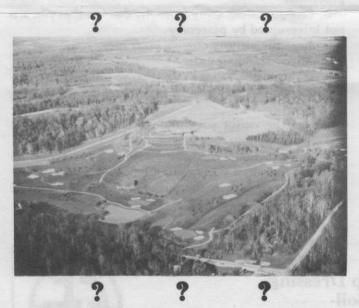

## Photo Quiz:

Which of our Mid-Atlantic Golf Courses is this?

HINT: New construction, and we've been there this year.

ANSWER (to last month's photo quiz): Ocean City Yacht and Country Club.