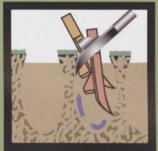

#### PlanetAir's Innovative Coring Knife Technology

Our patented coring technology leaves behind tufts of grass and soil fragments ready to immediately sweep, drag or simply mow. It reduces cleanup.

### PlanetAir moves every particle in your root zone

Our shatter knife technology - combined with our patented planetary motion - creates pore space throughout your root zone, eliminating compaction.

Our patented coring tine technology - combined with our planetary motion - cuts clean cores at the surface and shatters the soil below. This promotes better soil structure with less cleanup.