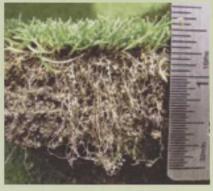

# Every use creates new root growth

Sealed off greens create a number of problems including: fungus growth, algae growth, isolated dry spots, over heated surfaces (due to ponded water), and oxygen depleted root zones that cause summer root decline.

PlanetAir allows you to control these problems on your schedule and to actually increase root mass during summer stress periods without upsetting your customers or members.

Maximizes water infiltration rates by allowing water to penetrate the soil profile at a faster rate.

Creates excellent air exchange for healthier turf. Creates a looser soid structure that enhances plant recovery and stimulates turf growth.