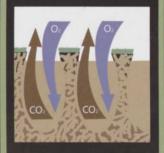

Maximizes water infiltration rates by allowing water to penetrate the soil profile at a faster rate.

Creates excellent air exchange for healthier turf. Creates a looser soid structure that enhances plant recovery and stimulates turf growth.