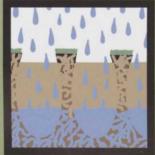

# Every use creates new root growth

Sealed off greens create a number of problems including: fungus growth, algae growth, isolated dry spots, over heated surfaces (due to ponded water), and oxygen depleted root zones that cause summer root decline.

PlanetAir allows you to control these problems on your schedule and to actually increase root mass during summer stress periods without upsetting your customers or members.