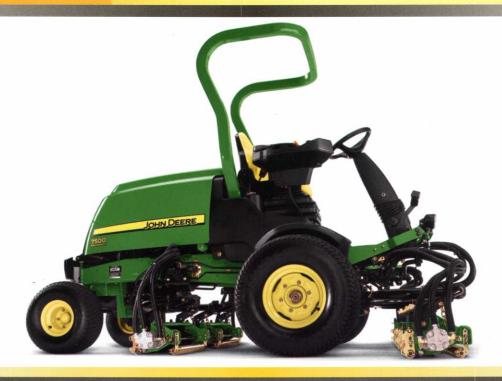

## The Master of the Fairway.

A better approach to fairway mowing is at GreenImage, your John Deere dealer. The 7500 Precision Cut Fairway Mower from John Deere mows great on the front and back nines, so your course gets a beautiful cut as it keeps the green year in and year out. And it's all backed by excellent service at GreenImage that's par for the course.

## 7500 PrecisionCut Fairway Mower

- 37HP Yanmar turbocharged diesel engine
- GRIP All-Wheel Drive Traction System
- Double acting, single-rod hydraulic steering cylinder
- · Heavy-section 7-blade standard cutting units
- 18-gallon fuel tank