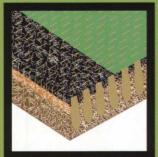

## PlanetAir moves every particle in your root zone

Our shatter knife technology - combined with our patented planetary motion - creates pore space throughout your root zone, eliminating compaction.

Our patented coring tine technology - combined with our planetary motion - cuts clean cores at the surface and shatters the soil below. This promotes better soil structure with less cleanup.