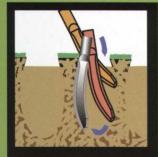

#### PlanetAir's Innovative Coring Knife Technology

Our patented coring technology leaves behind tufts of grass and soil fragments ready to immediately sweep, drag or simply mow. It reduces cleanup.

## PlanetAir moves every particle in your root zone

Our shatter knife technology - combined with our patented planetary motion - creates pore space throughout your root zone, eliminating compaction.

Our patented coring tine technology - combined with our planetary motion - cuts clean cores at the surface and shatters the soil below. This promotes better soil structure with less cleanup.