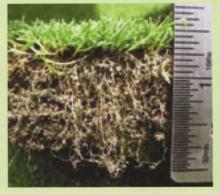

# Every use creates new root growth

Sealed off greens create a number of problems including: fungus growth, algae growth, isolated dry spots, over heated surfaces (due to ponded water), and oxygen depleted root zones that cause summer root decline.

PlanetAir allows you to control these problems on your schedule and to actually increase root mass during summer stress periods without upsetting your customers or members.

## PlanetAir moves every particle in your root zone

Our shatter knife technology - combined with our patented planetary motion - creates pore space throughout your root zone, eliminating compaction.

Our patented coring tine technology - combined with our planetary motion - cuts clean cores at the surface and shatters the soil below. This promotes better soil structure with less cleanup.

Maximizes water infiltration rates by allowing water to penetrate the soil profile at a faster rate.

Creates excellent air exchange for healthier turf. Creates a looser soid structure that enhances plant recovery and stimulates turf growth.