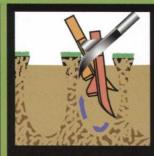

#### PlanetAir's Innovative Coring Knife Technology

Our patented coring technology leaves behind tufts of grass and soil fragments ready to immediately sweep, drag or simply mow. It reduces cleanup.

## PlanetAir moves every particle in your root zone

Our shatter knife technology - combined with our patented planetary motion - creates pore space throughout your root zone, eliminating compaction.

Our patented coring tine technology - combined with our planetary motion - cuts clean cores at the surface and shatters the soil below. This promotes better soil structure with less cleanup.