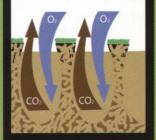

# Every use creates new root growth

Sealed off greens create a number of problems including: fungus growth, algae growth, isolated dry spots, over heated surfaces (due to ponded water), and oxygen depleted root zones that cause summer root decline.

Maximizes water infiltration rates by allowing water to penetrate the soil profile at a faster rate.

Creates excellent air exchange for healthier turf. Creates a looser soid structure that enhances plant recovery and stimulates turf growth.