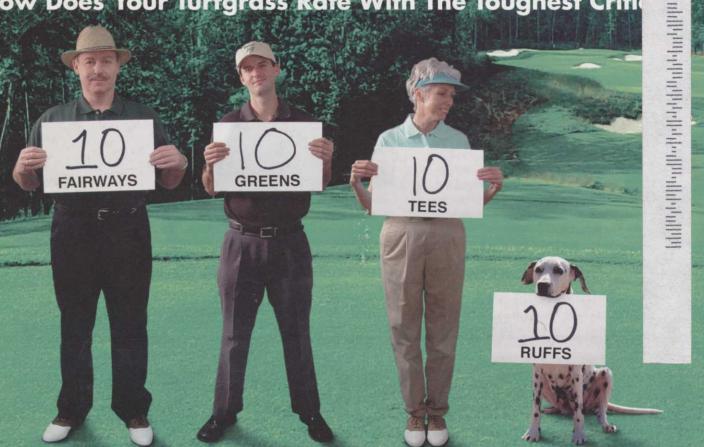

How Does Your Turfgrass Rate With The Toughest Critic

PTI

## At the 19th hole, what do your golfers say about the previous 18?

Now available EXCLUSIVLY from Precision Turf — a fertility program with POLYON® controlled-release fertilizer that assures thicker, greener, healthier turf — consistently and predictably — so you can have tournament conditions every day. Ask your Precision Türf rep to run a FREE POLYGRAPH® computer customized fertility program for your course. For more informaiton contact your rep or contact the office directly.