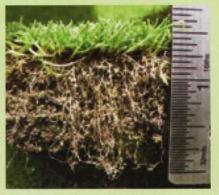

## Every use creates new root growth

Sealed off greens create a number of problems including: fungus growth, algae growth, isolated dry spots, over heated surfaces (due to ponded water), and oxygen depleted root zones that cause summer root decline.

PlanetAir allows you to control these problems on your schedule and to actually increase root mass during summer stress periods without upsetting your customers or members.