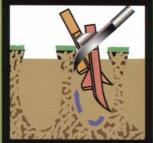

# PlanetAir's Innovative Coring Knife Technology

Our patented coring technology leaves behind tufts of grass and soil fragments ready to immediately sweep, drag or simply mow. It reduces cleanup.

### PlanetAir moves every particle in your root zone

Our shatter knife technology - combined with our patented planetary motion - creates pore space throughout your root zone, eliminating compaction.

Our patented coring tine technology - combined with our planetary motion - cuts clean cores at the surface and shatters the soil below. This promotes better soil structure with less cleanup.