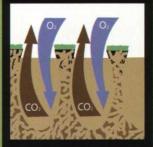

## Every use creates new root growth

Sealed off greens create a number of problems including: fungus growth, algae growth, isolated dry spots, over heated surfaces (due to ponded water), and oxygen depleted root zones that cause summer root decline.

PlanetAir allows you to control these problems on your schedule and to actually increase root mass during summer stress periods without upsetting your customers or members.

Maximizes water infiltration rates by allowing water to penetrate the soil profile at a faster rate.

Creates excellent air exchange for healthier turf. Creates a looser soid structure that enhances plant recovery and stimulates turf growth.