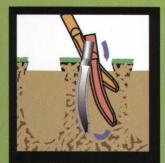

# PlanetAir's Innovative Coring Knife Technology

Our patented coring technology leaves behind tufts of grass and soil fragments ready to immediately sweep, drag or simply mow. It reduces cleanup.

### PlanetAir moves every particle in your root zone

Our shatter knife technology - combined with our patented planetary motion - creates pore space throughout your root zone, eliminating compaction.

Our patented coring tine technology - combined with our planetary motion - cuts clean cores at the surface and shatters the soil below. This promotes better soil structure with less cleanup.