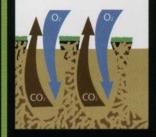

Maximizes water infiltration rates by allowing water to penetrate the soil profile at a faster rate.

Creates excellent air exchange for healthier turf. Creates a looser soid structure that enhances plant recovery and stimulates turf growth.