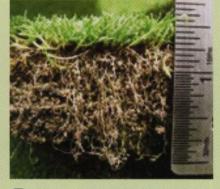

# Every use creates new root growth

Sealed off greens create a number of problems including: fungus growth, algae growth, isolated dry spots, over heated surfaces (due to ponded water), and oxygen depleted root zones that cause summer root decline.

PlanetAir allows you to control these problems on your schedule and to actually increase root mass during summer stress periods without upsetting your customers or members.