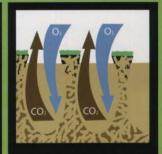

Maximizes water infiltration rates by allowing water to penetrate the soil profile at a faster rate.

Creates excellent air exchange for healthier turf. Creates a looser soid structure that enhances plant recovery and stimulates turf growth.