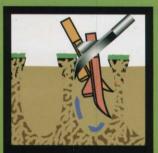

# PlanetAir's Innovative Coring Knife Technology

Our patented coring technology leaves behind tufts of grass and soil fragments ready to immediately sweep, drag or simply mow. It reduces cleanup.

#### PlanetAir moves every particle in your root zone

Our shatter knife technology - combined with our patented planetary motion - creates pore space throughout your root zone, eliminating compaction.

Our patented coring tine technology - combined with our planetary motion - cuts clean cores at the surface and shatters the soil below. This promotes better soil structure with less cleanup.