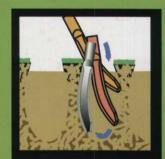

# PlanetAir's Innovative Coring Knife Technology

Our patented coring technology leaves behind tufts of grass and soil fragments ready to immediately sweep, drag or simply mow. It reduces cleanup.

#### PlanetAir moves every particle in your root zone

Our shatter knife technology - combined with our patented planetary motion - creates pore space throughout your root zone, eliminating compaction.

Our patented coring tine technology - combined with our planetary motion - cuts clean cores at the surface and shatters the soil below. This promotes better soil structure with less cleanup.

Maximizes water infiltration rates by allowing water to penetrate the soil profile at a faster rate.

Creates excellent air exchange for healthier turf. Creates a looser soid structure that enhances plant recovery and stimulates turf growth.