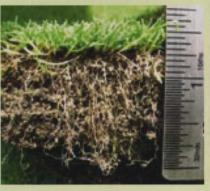

## Every use creates new root growth

Sealed off greens create a number of problems including: fungus growth, algae growth, isolated dry spots, over heated surfaces (due to ponded water), and oxygen depleted root zones that cause summer root decline.

PlanetAir allows you to control these problems on your schedule and to actually increase root mass during summer stress periods without upsetting your customers or members.

#### PlanetAir moves every particle in your root zone

Our shatter knife technology - combined with our patented planetary motion - creates pore space throughout your root zone, eliminating compaction.

Our patented coring tine technology - combined with our planetary motion - cuts clean cores at the surface and shatters the soil below. This promotes better soil structure with less cleanup.