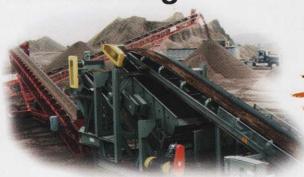

The *Accublender*™, Plaisted's custom built computerized blender, was created in 1995 and allows us to create a precise soil blend that can be delivered wherever it is needed.

So whether we use Accublender™2 – capable of blending on your site

Or

An *Accublender™4* – capable of blending up to four components and delivered to your site,