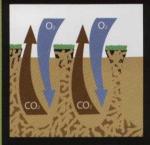

# Every use creates new root growth

Sealed off greens create a number of problems including: fungus growth, algae growth, isolated dry spots, over heated surfaces (due to ponded water), and oxygen depleted root zones that cause summer root decline.

PlanetAir allows you to control these problems on your schedule and to actually increase root mass during summer stress periods without upsetting your customers or members.