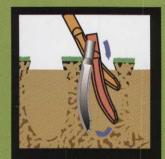

#### PlanetAir's Innovative Coring Knife Technology

Our patented coring technology leaves behind tufts of grass and soil fragments ready to immediately sweep, drag or simply mow. It reduces cleanup.

### PlanetAir moves every particle in your root zone

Our shatter knife technology - combined with our patented planetary motion - creates pore space throughout your root zone, eliminating compaction.

Our patented coring tine technology - combined with our planetary motion - cuts clean cores at the surface and shatters the soil below. This promotes better soil structure with less cleanup.