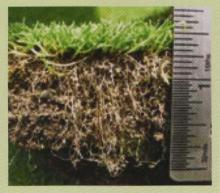

# Every use creates new root growth

Sealed off greens create a number of problems including: fungus growth, algae growth, isolated dry spots, over heated surfaces (due to ponded water), and oxygen depleted root zones that cause summer root decline.

PlanetAir allows you to control these problems on your schedule and to actually increase root mass during summer stress periods without upsetting your customers or members.

### PlanetAir moves every particle in your root zone

Our shatter knife technology - combined with our patented planetary motion - creates pore space throughout your root zone, eliminating compaction.

Our patented coring tine technology - combined with our planetary motion - cuts clean cores at the surface and shatters the soil below. This promotes better soil structure with less cleanup.