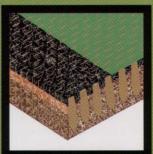

#### PlanetAir moves every particle in your root zone

Our shatter knife technology - combined with our patented planetary motion - creates pore space throughout your root zone, eliminating compaction.

Our patented coring tine technology - combined with our planetary motion - cuts clean cores at the surface and shatters the soil below. This promotes better soil structure with less cleanup.

PlanetAir's "high density" hole pattern combined with our patented planetary motion - allows you to achieve the most intense aeration in the industry.