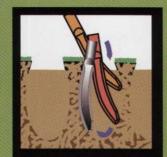

#### PlanetAir's Innovative Coring Knife Technology

Our patented coring technology leaves behind tufts of grass and soil fragments ready to immediately sweep, drag or simply mow. It reduces cleanup.

#### PlanetAir moves every particle in your root zone

Our shatter knife technology - combined with our patented planetary motion - creates pore space throughout your root zone, eliminating compaction.

Our patented coring tine technology - combined with our planetary motion - cuts clean cores at the surface and shatters the soil below. This promotes better soil structure with less cleanup.