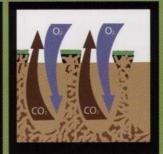

Maximizes water infiltration rates by allowing water to penetrate the soil profile at a faster rate.

Creates excellent air exchange for healthier turf. Creates a looser soid structure that enhances plant recovery and stimulates turf growth.