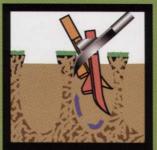

#### PlanetAir's Innovative Coring Knife Technology

Our patented coring technology leaves behind tufts of grass and soil fragments ready to immediately sweep, drag or simply mow. It reduces cleanup.

#### PlanetAir moves every particle in your root zone

Our shatter knife technology - combined with our patented planetary motion - creates pore space throughout your root zone, eliminating compaction.

Our patented coring tine technology - combined with our planetary motion - cuts clean cores at the surface and shatters the soil below. This promotes better soil structure with less cleanup.