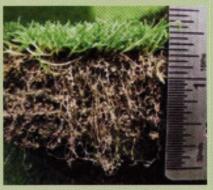

# Every use creates new root growth

Sealed off greens create a number of problems including: fungus growth, algae growth, isolated dry spots, over heated surfaces (due to ponded water), and oxygen depleted root zones that cause summer root decline.

PlanetAir allows you to control these problems on your schedule and to actually increase root mass during summer stress periods without upsetting your customers or members.