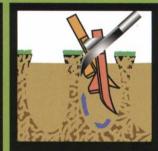

#### PlanetAir's Innovative Coring Knife Technology

Our patented coring technology leaves behind tufts of grass and soil fragments ready to immediately sweep, drag or simply mow. It reduces cleanup.

#### PlanetAir moves every particle in your root zone

Our shatter knife technology - combined with our patented planetary motion - creates pore space throughout your root zone, eliminating compaction.

Our patented coring tine technology - combined with our planetary motion - cuts clean cores at the surface and shatters the soil below. This promotes better soil structure with less cleanup.