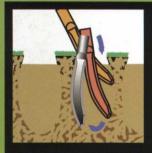

#### PlanetAir's Innovative Coring Knife Technology

Our patented coring technology leaves behind tufts of grass and soil fragments ready to immediately sweep, drag or simply mow. It reduces cleanup.

#### PlanetAir moves every particle in your root zone

Our shatter knife technology - combined with our patented planetary motion - creates pore space throughout your root zone, eliminating compaction.

Our patented coring tine technology - combined with our planetary motion - cuts clean cores at the surface and shatters the soil below. This promotes better soil structure with less cleanup.