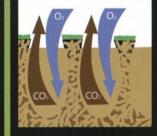

Maximizes water infiltration rates by allowing water to penetrate the soil profile at a faster rate.

Creates excellent air exchange for healthier turf. Creates a looser soid structure that enhances plant recovery and stimulates turf growth.