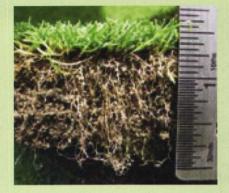

# Every use creates new root growth

Sealed off greens create a number of problems including: fungus growth, algae growth, isolated dry spots, over heated surfaces (due to ponded water), and oxygen depleted root zones that cause summer root decline.

PlanetAir allows you to control these problems on your schedule and to actually increase root mass during summer stress periods without upsetting your customers or members.