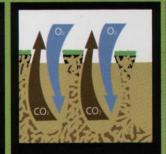

# Every use creates new root growth

Sealed off greens create a number of problems including: fungus growth, algae growth, isolated dry spots, over heated surfaces (due to ponded water), and oxygen depleted root zones that cause summer root decline.

PlanetAir allows you to control these problems on your schedule and to actually increase root mass during summer stress periods without upsetting your customers or members.

Maximizes water infiltration rates by allowing water to penetrate the soil profile at a faster rate.

Creates excellent air exchange for healthier turf. Creates a looser soid structure that enhances plant recovery and stimulates turf growth.