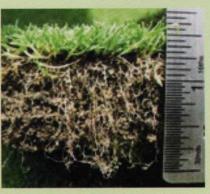

# Every use creates new root growth

Sealed off greens create a number of problems including: fungus growth, algae growth, isolated dry spots, over heated surfaces (due to ponded water), and oxygen depleted root zones that cause summer root decline.

PlanetAir allows you to control these problems on your schedule and to actually increase root mass during summer stress periods without upsetting your customers or members.