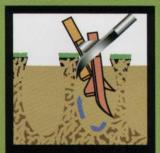

# PlanetAir's Innovative Coring Knife Technology

Our patented coring technology leaves behind tufts of grass and soil fragments ready to immediately sweep, drag or simply mow. It reduces cleanup.

#### PlanetAir moves every particle in your root zone

Our shatter knife technology - combined with our patented planetary motion - creates pore space throughout your root zone, eliminating compaction.

Our patented coring tine technology - combined with our planetary motion - cuts clean cores at the surface and shatters the soil below. This promotes better soil structure with less cleanup.