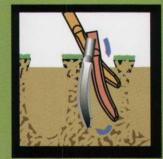

# PlanetAir's Innovative Coring Knife Technology

Our patented coring technology leaves behind tufts of grass and soil fragments ready to immediately sweep, drag or simply mow. It reduces cleanup.

#### PlanetAir moves every particle in your root zone

Our shatter knife technology - combined with our patented planetary motion - creates pore space throughout your root zone, eliminating compaction.

Our patented coring tine technology - combined with our planetary motion - cuts clean cores at the surface and shatters the soil below. This promotes better soil structure with less cleanup.