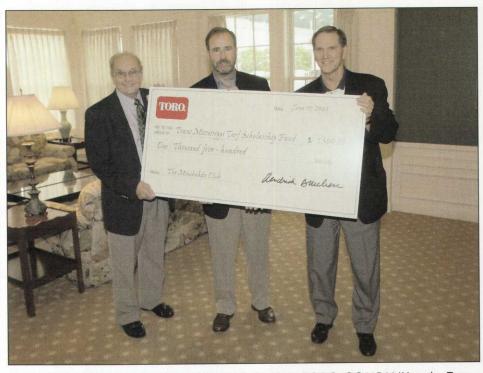

# The Toro Company Presents a Trans-Mississippi Turf Scholarship Check In Minikahda's Name In Appreciation of 83-Year Partnership

The warm relationship between The Minikahda Club of Minneapolis and the Trans-Mississippi Golf Association has endured for the past century. Likewise, the Toro Company of Bloomington, Minn. has worked with Minikahda in many capacities since the early 1900s.

Representatives of these three groups gathered for a special luncheon at Minikahda on June 11 when Toro CEO Ken Melrose presented a \$1,500 check to the Trans-Mississippi Turf Scholarship Fund. The company was nearing the end of a major restoration project.

Accepting the gift were Trans director Kip Colwell, chairman of the project for Minikahda where he is scheduled to be that club's next president in November, and Ralph Turtinen, executive secretary of the Trans-Mississippi Golf Association.

Said Colwell, restoration chair and current vice-presi-

A \$1,500 CHECK WAS CONTRIBUTED BY THE TORO COMPANY to the Trans-Mississippi Turf Scholarship Fund on June 11th. Presenting the check on behalf of Toro was CEO Ken Melrose who is pictured on the right. Accepting the check for the Trans are Kip Colwell, center, a Trans director from The Minikahda Club, and TMGA Executive Secretary Ralph Turtinen.