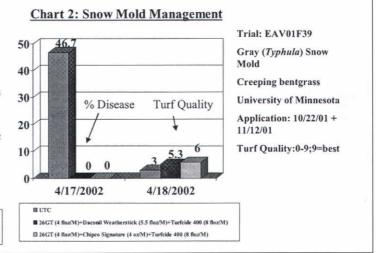

# Snow Molds and Winter Stress of Turf

While it may still be summer, preparations for nowmold programs are just around the corner. The two significant winter diseases of turf are pink (Microdochium) and gray (Typhula) snow mold. Gray snow mold is found where there is snow cover for extended periods of time. It produces circular areas of infected turf that may appear gray in color. Pink snow mold can thrive with or without snow cover and produces pink to reddish brown infection spots in the turf. Both diseases can appear together in the same area of turf.

The Chipco fungicide product line of 26GT, Bayleton, Compass and Prostar offers outstanding flexibility to create the snow mold control program that fits your needs. These products are labeled for pink and gray snow mold; years of research have demonstrated their ability to provide effective, long lasting control (see charts 1-4).

Chipco Signature™ fungicide, added to your standard fungicide program for snow mold control, has been demonstrated to provide significant management of winter stress of turf resulting in dramatic springtime turf quality. Signature's preventive performance has been related to its ability to modify the turf plant's physiology; this enables the plant to better withstand future stresses and results in increased turf vigor (see charts 1 and 2).

Not only did the improved turf vigor help the turf thru

the winter period but also it benefited the turf in preparing for the stresses of the upcoming spring and summer.

Remember turf disease control and winter and summer stress management is a year round integrated program.