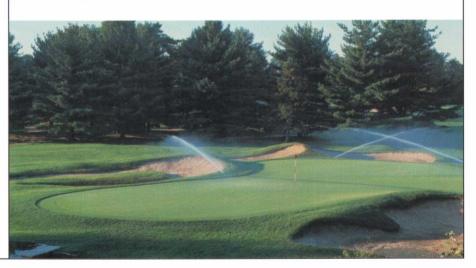

### GOLF DIGEST - AMERICA'S 100 GREATEST GOLF COURSES BEST OF THE BEST USE RAIN BIRD

### 1. Pine Valley Golf Course -Rain Bird

- 2. Augusta National Golf Course
  - 3. Cypress Point Club -Rain Bird
  - 4. Oakmont Country Club
- 5. Pebble Beach Golf Links -Rain Bird
  - 6. Shinnecock Hills Golf Course -Rain Bird
  - 7. Merion Golf Course -Rain Bird
- 8. Oakland Hills Country Club
- 9. Winged Foot Golf Course-Rain Bird
- 10. Oak Hill Country Club -(East) - Rain Bird

Rain Bird is proud to announce that 7 of the top 10 courses on Golf Digest Magazine's latest "America's 100 Greatest Golf Courses" ranking, use Rain Bird Golf irrigation equipment. Further proof that the best of the best depend on Rain Bird's superior product quality and exceptional customer service to keep their courses in top shape.

Rain Bird's new product innovations and thorough quality testing assist superintendents in managing the unique challenges of each course, to achieve spectacular results. Our extensive product line includes EAGLE™ gear drive rotors, the new EAGLE Wireless rotor, field controllers, central control irrigation systems, decoders, swing joints, flow meters, filtration systems, valves and accessories.