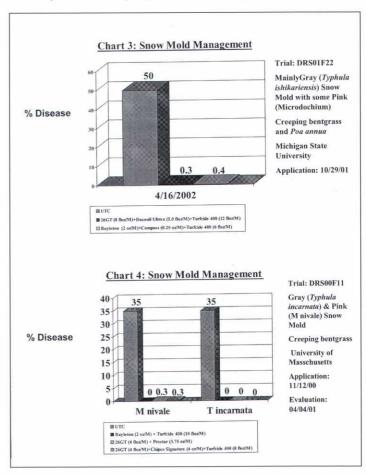

# Snow Molds and Winter Stress of Turf

While it may still be summer, preparations for nowmold programs are just around the corner. The two significant winter diseases of turf are pink (Microdochium) and gray (Typhula) snow mold. Gray snow mold is found where there is snow cover for extended periods of time. It produces circular areas of infected turf that may appear gray in color. Pink snow mold can thrive with or without snow cover and produces pink to reddish brown infection spots in the turf. Both diseases can appear together in the same area of turf.

The Chipco fungicide product line of 26GT, Bayleton, Compass and Prostar offers outstanding flexibility to create the snow mold control program that fits your needs. These products are labeled for pink and gray snow mold; years of research have demonstrated their ability to provide effective, long lasting control (see charts 1-4).

Winter stress of turf, like summer stress, is due to an interaction of diseases and environmental stresses that result in weakened root systems; the general loss of plant vigor due to the weakened turf roots predisposes the turf to even greater susceptibility to further disease and stress damage.

In the winter, stresses to turf can include below normal or freezing temperatures, snow cover, ice formation, drying winds etc. Combine these with pink snow mold, gray snow mold and Pythium and it's no wonder turf can suffer from decreased vigor.

Chipco Signature™ fungicide, added to your standard fungicide program for snow mold control, has been demonstrated to provide significant management of winter stress of turf resulting in dramatic springtime turf quality. Signature's preventive performance has been related to its ability to modify the turf plant's physiology; this enables the plant to better withstand future stresses and results in increased turf vigor (see charts 1 and 2).

Not only did the improved turf vigor help the turf thru

the winter period but also it benefited the turf in preparing for the stresses of the upcoming spring and summer.

Remember turf disease control and winter and summer stress management is a year round integrated program.