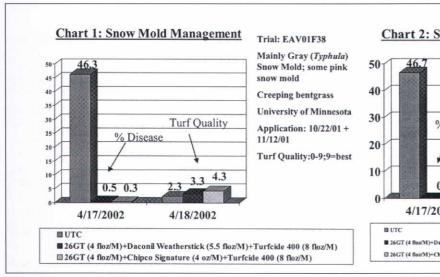

# Snow Molds and Winter Stress of Turf

While it may still be summer, preparations for nowmold programs are just around the corner. The two significant winter diseases of turf are pink (Microdochium) and gray (Typhula) snow mold. Gray snow mold is found where there is snow cover for extended periods of time. It produces circular areas of infected turf that may appear gray in color. Pink snow mold can thrive with or without snow cover and produces pink to reddish brown infection spots in the turf. Both diseases can appear together in the same area of turf.

The Chipco fungicide product line of 26GT, Bayleton, Compass and Prostar offers outstanding flexibility to create the snow mold control program that fits your needs. These products are labeled for pink and gray snow mold; years of research have demonstrated their ability to provide effective, long lasting control (see charts 1-4).

Chipco Signature™ fungicide, added to your standard fungicide program for snow mold control, has been demonstrated to provide significant management of winter stress of turf resulting in dramatic springtime turf quality. Signature's preventive performance has been related to its ability to modify the turf plant's physiology; this enables the plant to better withstand future stresses and results in increased turf vigor (see charts 1 and 2).

Not only did the improved turf vigor help the turf thru

the winter period but also it benefited the turf in preparing for the stresses of the upcoming spring and summer.

Remember turf disease control and winter and summer stress management is a year round integrated program.