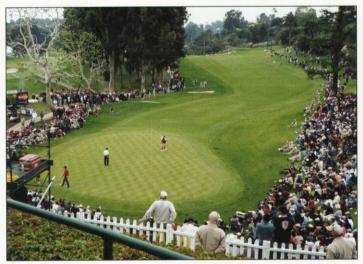

Formally known as the Los Angeles Athletic Golf Course, Riviera Golf and Tennis Club is located in Pacific Palisades California. Riviera was the creation of Frank Garbult, designed by George C. Thomas Jr., and constructed by William "Billy" Bell. Located just one mile from the Pacific Ocean and consisting mainly of eucalyptus and sycamore trees Riviera is nestled at the base of a large

The eighteenth hole at Riviera at tournament time.

canyon. Completed in 1926 Riviera was rated as the third best course in the country, following Pine Valley, and Pinehurst #2, but not without cost.

The project was at an expense three times what a "typical" construction project would be, \$ 250,000. Some say it could have been the \$58,000 irrigation system or the hauling in of the local beach sand for bunkers, and changes in elevation. The routing of the golf course is perfect and the slight undulations in greens and fairways make the golf course a great challenge for any caliber golfer. Riviera has hosted the 1948 US Open, 1983 and 1995 PGA Championships and the 1998 US Senior Open. All of these and a regular tour stop for the Nissan Open.