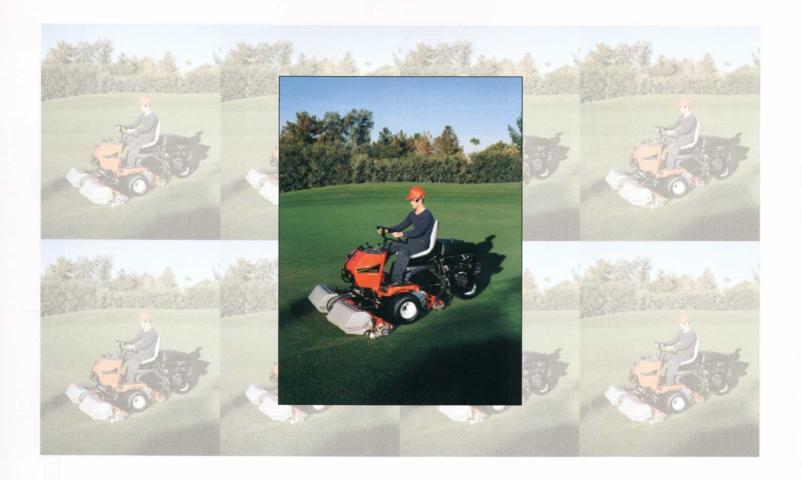

# The Reel Deal.

### Jacobsen® Greens King™ IV

Only Jacobsen could offer a riding triplex greens mower with the precision and advanced reel system of the Greens King IV. Quiet operation, versatile performance and unsurpassed quality make the Greens King IV an industry leader. Features like the Turf Groomer® turf conditioner, a patented scuff-free steering action, and 11-blade reels that can be easily adjusted to cut just 5/64ths of an inch have redefined the industry standards. For a cut unlike any other, come in or call today.