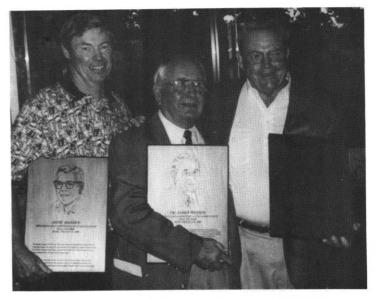

## Dr. James R. Watson Elected To Minnesota PGA/MGA Hall of Fame

Dr. James R. Watson, vice-president and agronomist with the Toro Company, has been elected to the 1999 PGA/MGA Hall of Fame.

For more than 50 years Dr. Watson, nominated by MGCSA past president James J. Nicol, CGCS, has distinguished himself nationally and internationally in a variety of golf-related endeavors, primarily in turf management and research.

Also elected this year were Bill Kidd, longtime Interlachen Country Club golf pro, and Gene Hansen, a stellar golfer back in the '60s.

During his extensive career, Dr. Watson won several national awards while conducting research on turfgrass, fertilization practices, irrigation, compaction effects on fairway turf, snowmold prevention and winter protection of turfgrasses. He also has authored more than 400 articles on turfgrass care and management, water conservation and cultural practices.

"Thanks considerably to his efforts, today's golf course superintendents constantly are improving playing conditions for the betterment of the game for all concerned," added Nicol.

1999 PGA/MGA HALL OF FAME INDUCTEES Gene Hansen, Dr. James Watson and Bill Kidd.