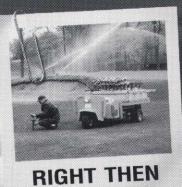

## In 1964, we created the world's first Cushman Turf-Truckster...and a whole new class of vehicles. Imitators soon followed. But none with the same soul. The new Cushman Turf-Truckster features a truckload of improvements including the only fully automatic transmission in a heavy duty work vehicle. With the same rugged dependability as the original, the Turf-Truckster remains, as it began, in a class by itself. Call **612-333-3487** and drive the new Turf-Truckster today!