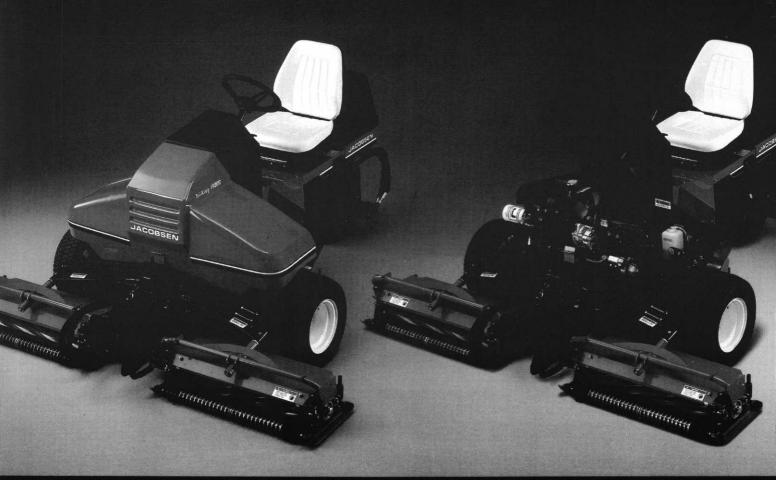

## Its good looks and major components have something in common. They're easy to see.

Highest

Tilt the top fender and grill out of the way, and lift off the air intake cover.

You'll see how easy Jacobsen's new Tri-King™ triplex trim mower is to maintain. It's also easy to operate with responsive power steering, automatic

3-wheel drive, powerful 18 hp gas or 19 hp diesel engines and a comfortable, new operator's area. You'll get quality of cut. **Trouble-free** the highest quality of cut, and adjustments. Every time.

a choice of 72" or 84" cutting widths with 5-,7- or 10-blade reels. Ask your Jacobsen distributor for a demonstration, or call 1-800-727-JAKE.