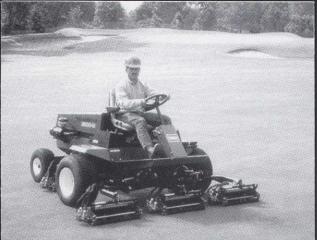

## 3215/3235

Both deliver ground-hugging fairway performance with five John Deeremanufactured 22-inch cutting units.