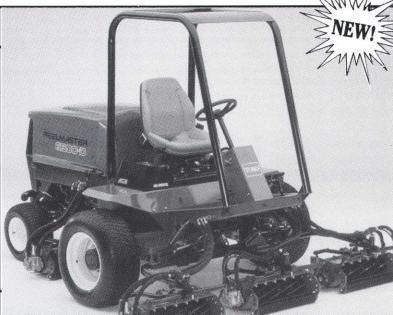

## 3215/3235

Both deliver ground-hugging fairway performance with five John Deeremanufactured 22-inch cutting units.