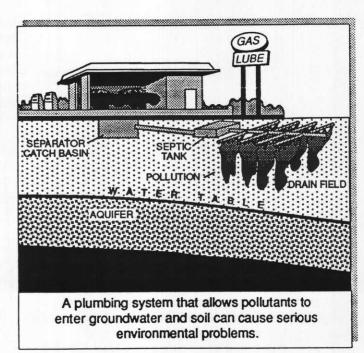

## Golf Course Study At Four Courses Identifies Environmentally Responsible Turf Management

By the Suburban Hennepin Regional Park District

Hennepin Parks staff recently completed two pioneering research studies designed to determine if the pesticides and fertilizers used on golf courses affect the quality of adjacent waterbodies. The research was conducted from 1990 to 1994. One study measured the amount of nitrogen, phosphorus and selected fungicides infiltrating through a green at Baker National Golf Course. The second study measured surface runoff from two private and two public metropolitan area golf coruses: Baker National Golf Course, Meadowbrook Golf Course, Woodhill Country Club and The Minikahda Club.

The results of the studies were very surprising relative to the small amounts of fertilizers and pesticides running off of the courses. For instance, the loss of phosphorus from golf courses was very small, about 0.13 pounds per acre annually. By comparison, the loss of phosphorus from urban

residential areas averages 0.94 pounds per acre annually. The loss of nitrogen from the four golf courses was also lower than the loss from urban residential areas, 1.54 pounds per acre annually and 4.8 pounds per acre annually respectively. The total quantity of phosphorus, nitrogen and fungicides infiltrating through the green at Baker National during the three-year study was less than 0.1 percent of the amount of each chemical applied to the green. This data indicates that there was no significant movement of chemicals from the green to the underlying groundwater table.