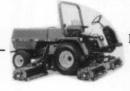

#### 3365

Five 30-inch cutting units combine to deliver a quality cut over wide areas—from fairways to roughs.