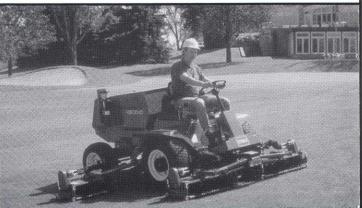

#### 3365

Five 30-inch cutting units combine to deliver a quality cut over wide areas—from fairways to roughs.