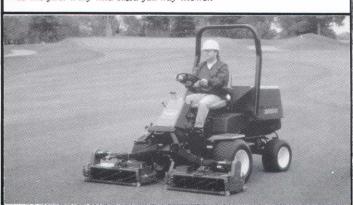

#### 3365

Five 30-inch cutting units combine to deliver a quality cut over wide areas—from fairways to roughs.