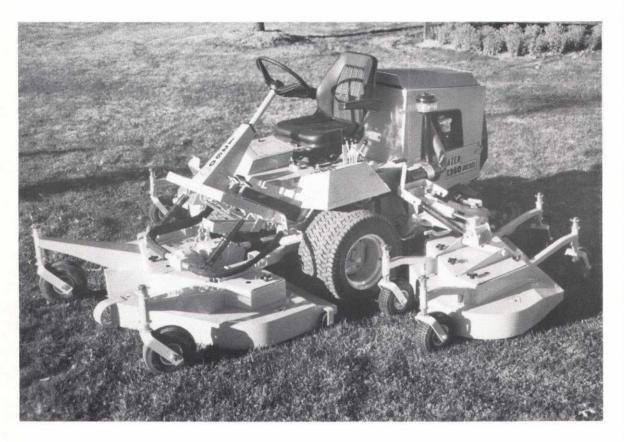

## IF YOU'RE NOT, YOU SHOULD BE, mowing your roughs with the TURF BLAZER 1260 Diesel.

IT'S FAST, 126 inches with three decks mow several acres per hour.
IT'S POWERFUL, 47 horsepower in a self-contained tractor.
IT'S A TRIM MOWER, with a zero inch uncut circle.
IT'S GENTLE to your turf, only 2740 pounds on high flotation turf tires.
IT'S QUALITY OF CUT is great, 5 1/2 inch deep decks lift grass blades upright for cutting and discharge.
IT'S ECONOMICAL when compared to a tractor and five gang set, no more reels to grind.

**SEE WHY** this is the HOTTEST selling multi-deck rotary mower in the NATION. Call for a demonstration on your golf course this Spring.