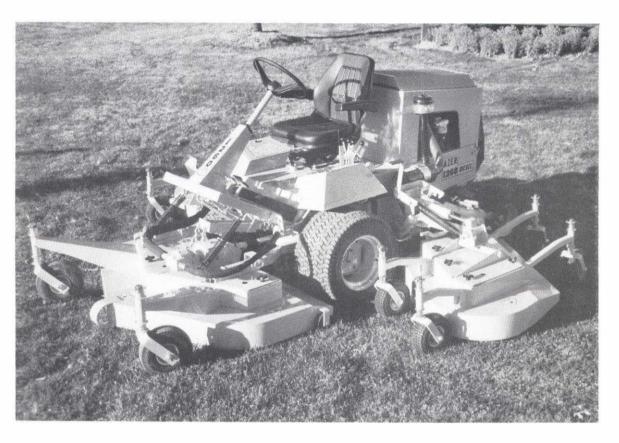

## IF YOU'RE NOT, YOU SHOULD BE, mowing your roughs with the TURF BLAZER 1260 Diesel.

IT'S FAST, 126 inches with three decks mow several acres per hour.
IT'S POWERFUL, 47 horsepower in a self-contained tractor.
IT'S A TRIM MOWER, with a zero inch uncut circle.
IT'S GENTLE to your turf, only 2740 pounds on high flotation turf tires.
IT'S QUALITY OF CUT is great, 5 1/2 inch deep decks lift grass blades upright for cutting and discharge.
IT'S ECONOMICAL when compared to a tractor and five gang set, no more reels to grind.

**SEE WHY** this is the HOTTEST selling multi-deck rotary mower in the NATION. Call for a demonstration on your golf course this Spring.