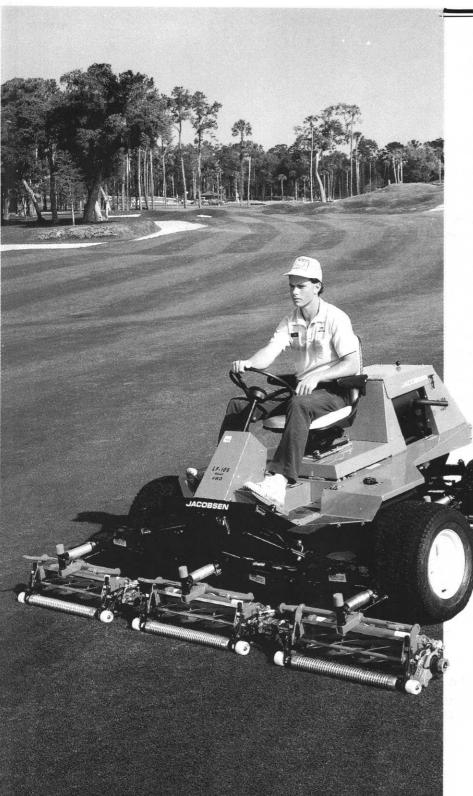

## Jacobsen exclusives help deliver a smooth as silk cut.

In head-to-head comparisons, the LF-100 delivered superior fairway mowing, in all kinds of grasses.

Our exclusive heavy-section, 22" reels, combined with our unique, dual-spring

down pressure system, follow ground contours closely for a smooth manicured cut. Even at production

mowing speeds of more than 5 mph.

## Lightest footprint.

The LF-100 has the lightest footprint in the industry for minimal compaction even on the softest fairways.

Yet it's heavy on quality features. Including a durable, high efficiency diesel engine. Rugged, field-proven chassis with heavyduty lift arms. High capacity catchers. Plus, "on demand" 4WD, exclusive Turf Groomer® fairway conditioners and vertical mowers are available.