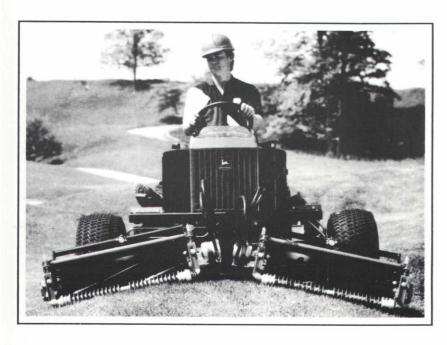

## 2653 PROFESSIONAL UTILITY MOWER

- \* ERGONOMIC DESIGN
- \* HYDRAULIC DRIVEN ESP REELS
- \* HYDROSTATIC DRIVE
- \* HYDRAULIC WEIGHT TRANSFER
- \* EASY ACCESS MAINTENANCE

Designed for operator comfort with convenient control location, power steering and foot controlled hydrostatic drive.

ESP reels and bedknives are made of induction hardened, high impact steel that holds an edge longer. Precision adjustment system gives you the extra confidence of a uniform cut day after day.

Hydraulic driven reels for maintenance free operation without belts.

Hydraulic weight transfer allow you to mow the tough spots without turf scuffing. Optional three wheel drive available.