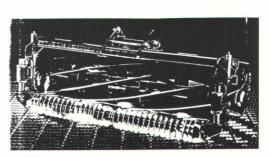

ESP reels and bedknives are made of induction hardened, high impact steel that holds an edge longer. Precision adjustment system gives you the extra confidence of a uniform cut day after day.

Hydraulic driven reels for maintenance free operation without belts.