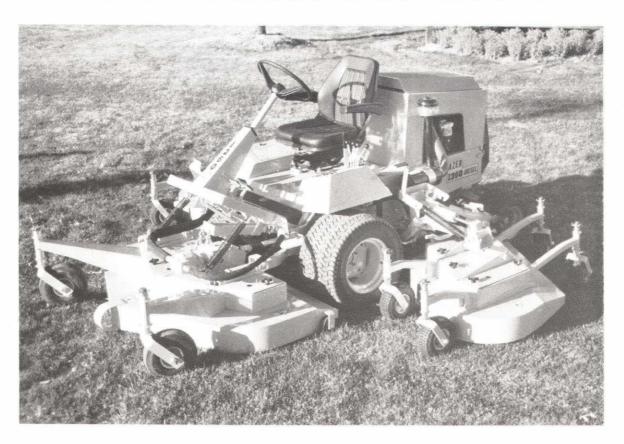

## IF YOU'RE NOT, YOU SHOULD BE, mowing your roughs with the TURF BLAZER 1260 Diesel.

IT'S FAST, 126 inches with three decks mow several acres per hour.

IT'S POWERFUL, 47 horsepower in a self-contained tractor.

IT'S A TRIM MOWER, with a zero inch uncut circle.

IT'S GENTLE to your turf, only 2740 pounds on high flotation turf tires.

IT'S QUALITY OF CUT is great, 5 1/2 inch deep decks lift grass blades upright for cutting and discharge.

IT'S ECONOMICAL when compared to a tractor and five gang set, no more reels to grind.

**SEE WHY** this is the HOTTEST selling multi-deck rotary mower in the NATION. Call for a demonstration on your golf course this Spring.