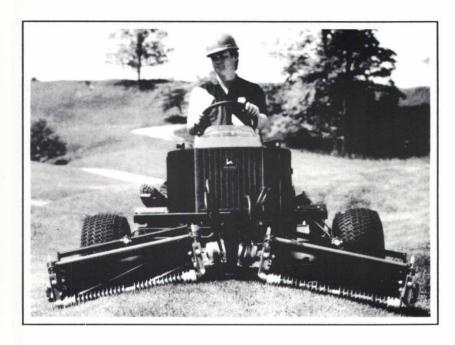

## 2653 PROFESSIONAL UTILITY MOWER

- \* ERGONOMIC DESIGN
- \* HYDRAULIC DRIVEN ESP REELS
- \* HYDROSTATIC DRIVE
- \* HYDRAULIC WEIGHT TRANSFER
- \* EASY ACCESS MAINTENANCE

Designed for operator comfort with convenient control location, power steering and foot controlled hydrostatic drive.

ESP reels and bedknives are made of induction hardened, high impact steel that holds an edge longer. Precision adjustment system gives you the extra confidence of a uniform cut day after day.

Hydraulic driven reels for maintenance free operation without belts.

Hydraulic weight transfer allow you to mow the tough spots without turf scuffing. Optional three wheel drive available.