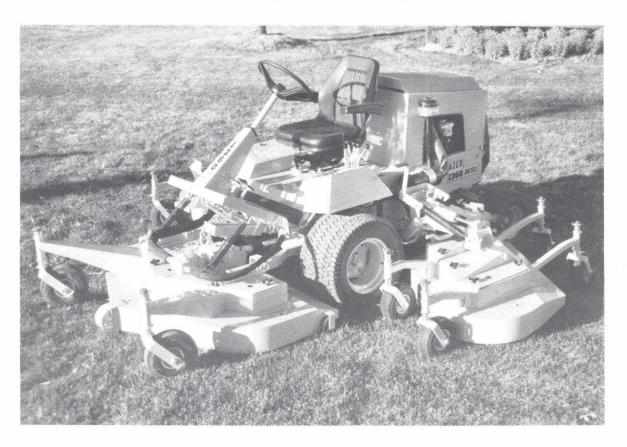

## IF YOU'RE NOT, YOU SHOULD BE, mowing your roughs with the TURF BLAZER 1260 Diesel.

IT'S FAST, 126 inches with three decks mow several acres per hour.

IT'S POWERFUL, 47 horsepower in a self-contained tractor.

IT'S A TRIM MOWER, with a zero inch uncut circle.

IT'S GENTLE to your turf, only 2740 pounds on high flotation turf tires.

IT'S QUALITY OF CUT is great, 5 1/2 inch deep decks lift grass blades upright for cutting and discharge.

IT'S ECONOMICAL when compared to a tractor and five gang set, no more reels to grind.

**SEE WHY** this is the HOTTEST selling multi-deck rotary mower in the NATION. Call for a demonstration on your golf course this Spring.