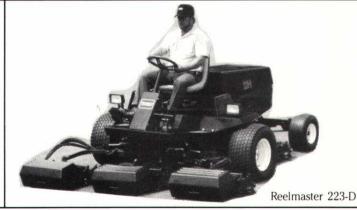

### REELMASTER 223-D

This Toro offers the industry's new standard of lightweight fairway mowers. It's durably designed, offers precise control and is as easy to service as it is reliable.