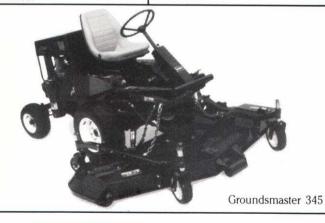

ate with better, more uniform penetration.

## GROUNDSMASTER 300 SERIES

Toro's Groundsmaster 300 series achieves maximum productivity from its long proven durable design, 72" or 88" width of cut and enhanced traction capabilities.



# GROUNDSMASTER 455-D/QUADFLOAT 126

Trim and mow with wide area productivity plus Quadfloat agility on any terrain. Power up to a  $10\frac{1}{2}$  foot (320 cm) versatile rotary.

#### GREENSMASTER 3100

Get superb quality of cut and obtain lowest compaction with this operator- and service-friendly mower. It also has Toro's exclusive hydraulic oil leak detector system.

### REELMASTER 223-D

This Toro offers the industry's new standard of lightweight fairway mowers. It's durably designed, offers precise control and is as easy to service as it is reliable.