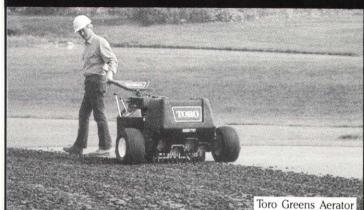

### TORO GREENS AERATOR

Built for speed, designed to last, this Toro Aerator covers up to 13,000 square feet per hour...and it's *so* easy to operate with better, more uniform penetration.