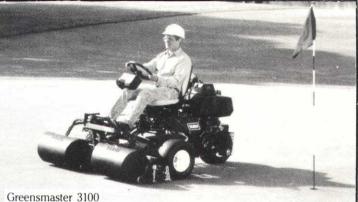

#### GREENSMASTER 3100

Get superb quality of cut and obtain lowest compaction with this operator- and service-friendly mower. It also has Toro's exclusive hydraulic oil leak detector system.