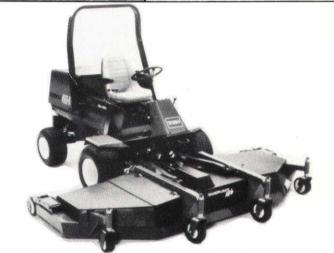

## GROUNDSMASTER 300 SERIES

Toro's Groundsmaster 300 series achieves maximum productivity from its long proven durable design, 72" or 88" width of cut and enhanced traction capabilities.