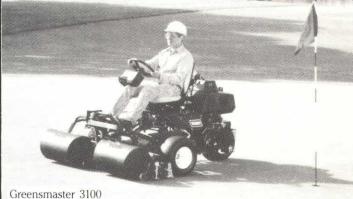

## GREENSMASTER 3100

Get superb quality of cut and obtain lowest compaction with this operator- and service-friendly mower. It also has Toro's exclusive hydraulic oil leak detector system.