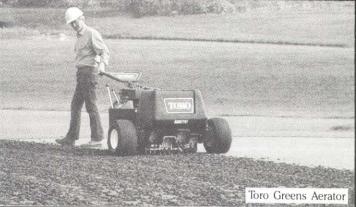

## TORO GREENS AERATOR

Built for speed, designed to last, this Toro Aerator covers up to 13,000 square feet per hour...and it's so easy to operate with better, more uniform penetration.