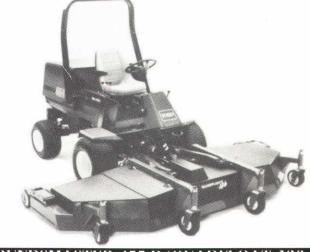

#### GROUNDSMASTER 455-D/QUADFLOAT 126

Trim and mow with wide area productivity plus Quadfloat agility on any terrain. Power up to a 10½ foot (320 cm) versatile rotary.