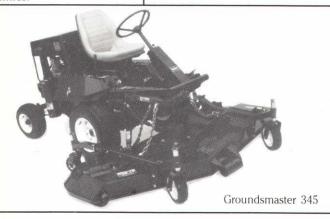

## GROUNDSMASTER 300 SERIES

Toro's Groundsmaster 300 series achieves maximum productivity from its long proven durable design, 72" or 88" width of cut and enhanced traction capabilities.