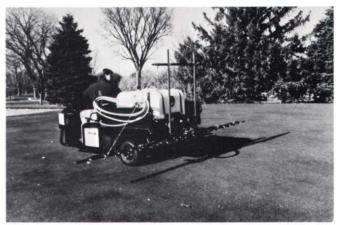

## **CUSHMAN TURF SPRAYER**

## **MODEL LP 100 LOW PROFILE TURF SPRAYER**

Minnesota Wanner's unique mounting system makes taking sprayer in or out of vehicle box a breeze. Better visibility and handling are the result of the new low-profile tank and base.

## **COMPONENTS AND SPECIFICATIONS**

- 100 gallon premium style fiberglass tank features large sump and multi jet agitator.
- Easy to use slide-in-box mounting system.
- Rugged PTO-driven centrifugal pump has stainless steel shaft and viton seals. Handles a wide variety of turf chemicals, including powders.
- Large capacity strainer and liquid-filled pressure gauge are included.
- 15' three section boom features adjustable tension "breakaway" hinges and full-length tree guard. Includes QuickJet nozzle system with flat fan or raindrop type tips.
- 7-way free valve provides complete control of boom sections.
- Trigger-type spray gun and 50' of high pressure lightweight spray hose.