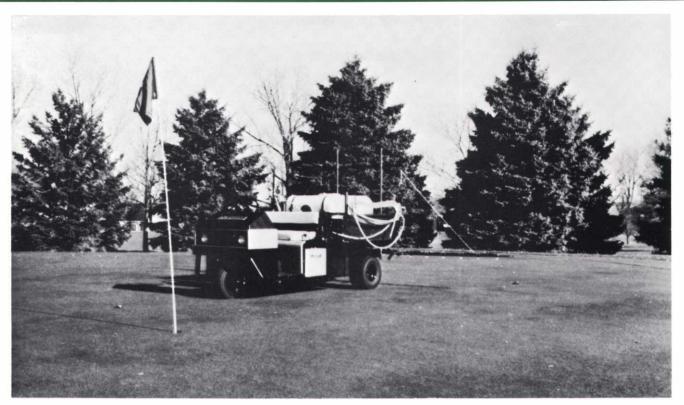

## **CUSHMAN TURF SPRAYER**

## **MODEL LP 100 LOW PROFILE TURF SPRAYER**

Minnesota Wanner's unique mounting system makes taking sprayer in or out of vehicle box a breeze. Better visibility and handling are the result of the new low-profile tank and base.

## **COMPONENTS AND SPECIFICATIONS**

- 100 gallon premium style fiberglass tank features large sump and multi jet agitator.
- Easy to use slide-in-box mounting system.
- Rugged PTO-driven centrifugal pump has stainless steel shaft and viton seals. Handles a wide variety of turf chemicals, including powders.
- Large capacity strainer and liquid-filled pressure gauge are included.
- 15' three section boom features adjustable tension "breakaway" hinges and full-length tree guard. Includes QuickJet nozzle system with flat fan or raindrop type tips.
- 7-way free valve provides complete control of boom sections.
- Trigger-type spray gun and 50' of high pressure lightweight spray hose.