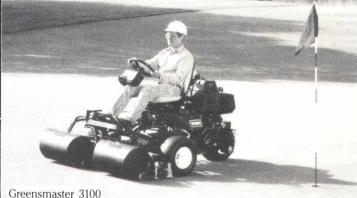

### GREENSMASTER 3100

Get superb quality of cut and obtain lowest compaction with this operator- and service-friendly mower. It also has Toro's exclusive hydraulic oil leak detector system.