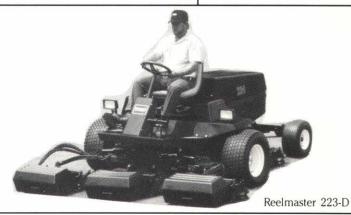

### REELMASTER 223-D

This Toro offers the industry's new standard of lightweight fairway mowers. It's durably designed, offers precise control and is as easy to service as it is reliable.

14900 - 21ST AVENUE NORTH • PLYMOUTH, MINNESOTA 55447 PHONE (612) 475-2200 • FAX (612) 475-0351