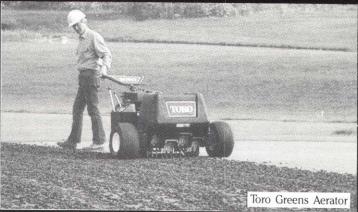

# TORO GREENS AERATOR

Built for speed, designed to last, this Toro Aerator covers up to 13,000 square feet per hour...and it's so easy to operate with better, more uniform penetration.