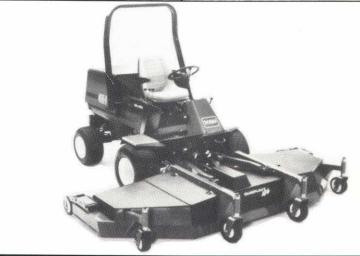

### GROUNDSMASTER 455-D/QUADFLOAT 126

Trim and mow with wide area productivity plus Quadfloat agility on any terrain. Power up to a  $10\frac{1}{2}$  foot (320 cm) versatile rotary.