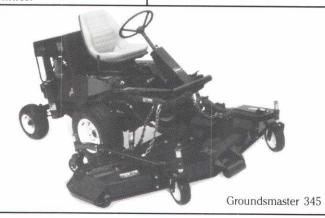

## GROUNDSMASTER 300 SERIES

Toro's Groundsmaster 300 series achieves maximum productivity from its long proven durable design, 72" or 88" width of cut and enhanced traction capabilities.