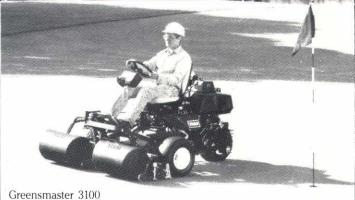

## GREENSMASTER 3100

Get superb quality of cut and obtain lowest compaction with this operator- and service-friendly mower. It also has Toro's exclusive hydraulic oil leak detector system.