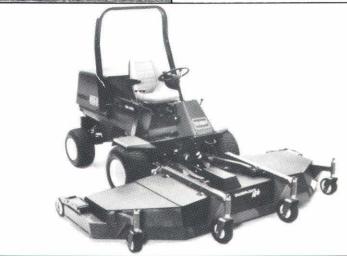

#### GROUNDSMASTER 455-D/QUADFLOAT 126

Trim and mow with wide area productivity plus Quadfloat agility on any terrain. Power up to a  $10\frac{1}{2}$  foot (320 cm) versatile rotary.