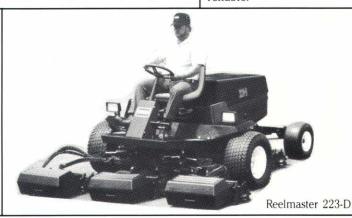

# REELMASTER 223-D

This Toro offers the industry's new standard of lightweight fairway mowers. It's durably designed, offers precise control and is as easy to service as it is reliable.

14900 - 21ST AVENUE NORTH • PLYMOUTH, MINNESOTA 55447 PHONE (612) 475-2200 • FAX (612) 475-0351