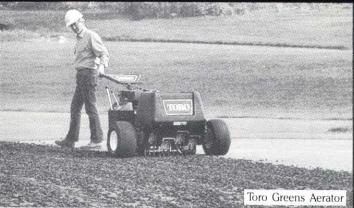

# TORO GREENS AERATOR

Built for speed, designed to last, this Toro Aerator covers up to 13,000 square feet per hour...and it's so easy to operate with better, more uniform penetration.