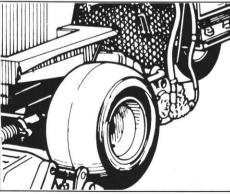

## "We Initiate Satisfaction"

It ends with one of the lightest footprints in the industry. The **Greens King® IV** has a light footprint of only 8.5 psi, thanks to its balanced design and large pneumatic tires. That means less compaction and marking of your delicate greens.