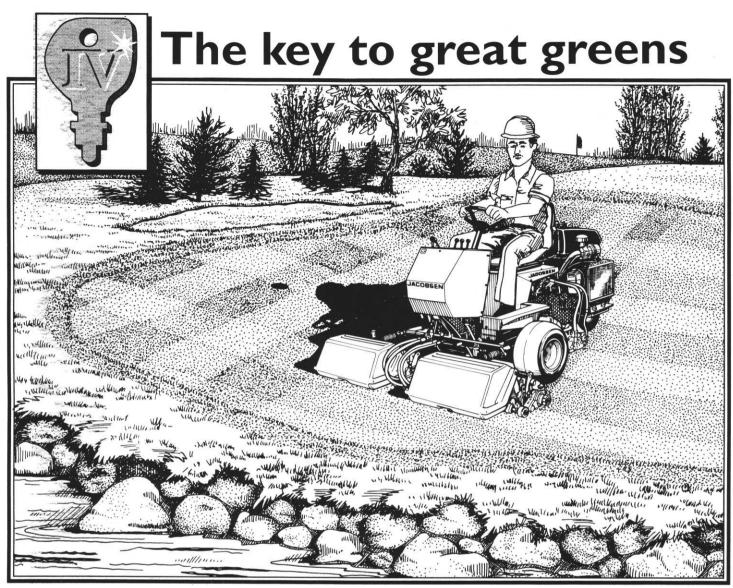

starts when you turn your key in the ignition switch of either the diesel water cooled engine Jacobsen Greens King® IV or the gasoline air cooled version. Either way you'll get proven performance and superior mowing!

## "We Initiate Satisfaction"

It ends with one of the lightest footprints in the industry. The **Greens King® IV** has a light footprint of only 8.5 psi, thanks to its balanced design and large pneumatic tires. That means less compaction and marking of your delicate greens.