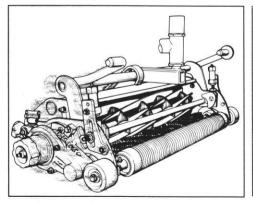

Great greens don't just happen. The **Turf Groomer® Greens Conditioner** gently stands up horizontally growing grasses as the knives rotate through the exclusive intersecting roller, slicing the grass before it can lay down. Grass stands up for a smoother, faster, truer putting surface,

"making greens come true." In between you find exclusive features like steerable reels to help eliminate wear during perimeter cuts, built-in hydraulic backlapping, individual reel controls, single pedal operation of reels and transport speed.