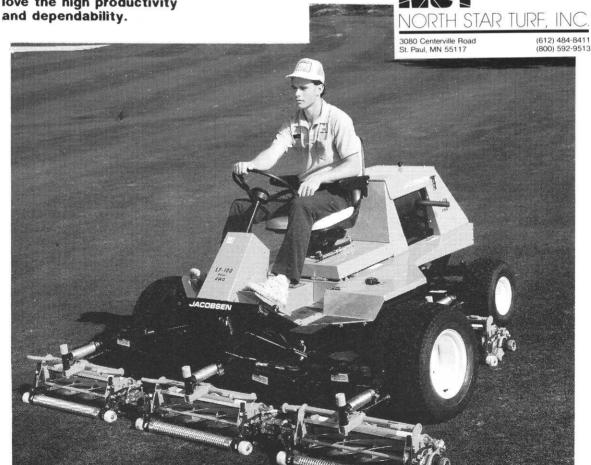

## Jacobsen's LF-100 lightweight fairway mower gives your fairways, that TV-ready appearance

Golf courses across the country are finding they can have fairways with a flawless, manicured cut, and still keep their mowing costs under control with Jacobsen's LF-100. Many major tournament courses are using the LF-100 to get their fairways into top shape for TV.

Every component of the LF-100 is designed for the rigors of day-in, and day-out fairway mowing, from the Jacobsen exclusive heavy duty reels to the long-life diesel engine. You can even get a four-wheel drive model for hilly fairways.

Golfers love the smooth, even cut that gives their ball a perfect lie anywhere on the fairway. Course superintendents love the high productivity

To see what the LF-100 can do for your course, contact us at North Star Turf, Today.