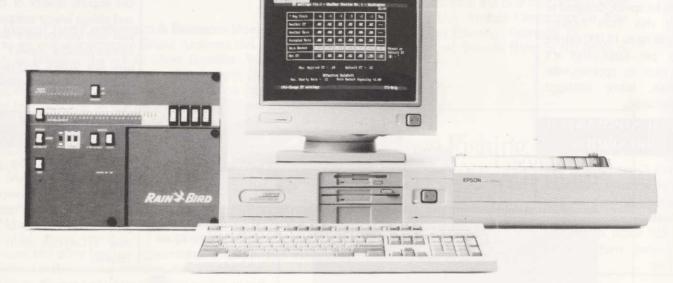

## MAXI<sup>®</sup> System V

Computer Control System

- POWERFUL MIMS V SOFTWARE AND IBM COMPUTER
- "CYCLE + SOAK"
  PREVENTS WASTE
- FLOW ZONES
- MAXI SYSTEM V MASTERS OPERATING EFFICIENCY
- ON-SITE WEATHER STATION
- PRIORITY SCHEDULING
- FLO-MANAGER—THE OPTIMUM ENERGY SAVER
- MAXI SYSTEM V SCHEMATIC
- MULTIPLE PUMP STATION CONTROL
- ASK ABOUT RAINBIRD FINANCING