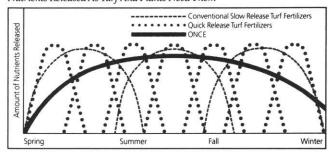

## ONCE Season Long - N, P, and K

Temperature Release - Not Affected by Water or Microbial Action (5-6 months)

Nutrients Released As Turf And Plants Need Them

24-6-11 5-6 months 25-0-18 5-6 months 35-0-6 5-6 months 0-0-47 5-6 months 15-12-13 5-6 months