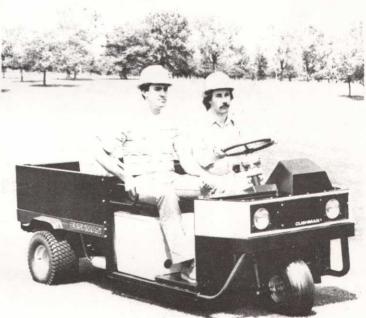

## **MODEL 531 RUNABOUT**

SEAT: Two-passenger, vinyl-clad seat with backrest and hip restraints/hand holds

STEERING: Wheel-type SUSPENSION:

Front: Leading-link type supported by 2 tension springs; front shock absorbers

Rear: Two multiple leaf-type springs and shock absorbers

TIRES:

Front: 18-8.00 x 6, 4-ply turf rib Rear: 18-9.50 x 8, 6-ply turf softrac

PERFORMANCE:

Payload: 1500 lbs. (681 kg)

Speed (Maximum): 18 mph (29 km/h)

POWER:

Engine: 22-hp

Clutch: 6 1/2" (165 mm) commercial

Transmission: H-shift pattern; 3 speeds forward and 1 reverse; synchromesh in second and high Differential: Worm-gear with 10.25:1 axle ratio

Governor: Mechanical overspeed