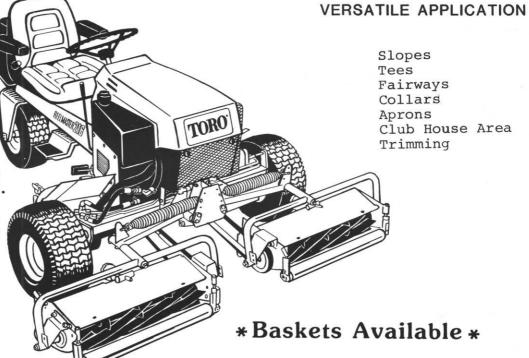

### Reelmaster® 216

### SUPERIOR FEATURES

Full Floatation
Hydraulic Lift
Automatic Reel
Shut-off
5 or 8 Blade
Hydraulic Drive
Lowest Height of
Cut .25"
Quick Height Change
Suspension Seat-Std.
Arm Rests-Std.
16 hp Kohler Engine
Automotive Steering

72" Width of Cut

The Reelmaster® 216 has all the features you need to dramatically improve your cutting efficiency. On trim areas. Formal areas.

TORO

\*Grooved Rollers Available \*

14900 - 21st Ave. No. Plymouth, Minnesota 55441 (612) 475-2200