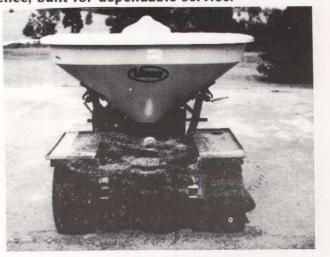

**CONVERTS TO PRECISION SPREADER** Pendulum action spreader for more accurate pattern than any other method. Spreads 1000 lbs. of sand for top dressing over a 3000 sq. ft. area in two minutes — 12 ft. swath. Also spreads fertilizer, seed, or lime — 20 to 45 ft. swath. Powered by auxiliary drive from vehicle engine. Capacity — 1000 lbs. of sand or 700 lbs. of fertilizer.