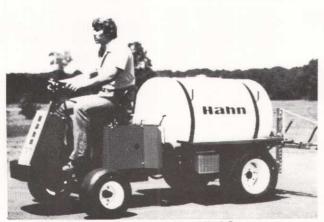

## SPRAY-PRO designed for convenience, built for dependable service.

3455 COUNTY ROAD 44 MOUND, MINN. 55364 (612) 472-4167

SPRAY-PRO 4-Wheel Self-Propelled Sprayer

For golf greens, grounds, lawn care and Ag uses. Fast, precision spraying of herbicides, insecticides, and liquid fertilizer. Compact size for maneuverability, yet it has 160 gal. polytank with patented Hahn jet agitation. 15-ft. 3-section folding boom for 16½ ft. coverage. Use all 3 sections or individually. Centrifugal pump: 100 PSI max., 55 gpm max. Optional Hand Gun