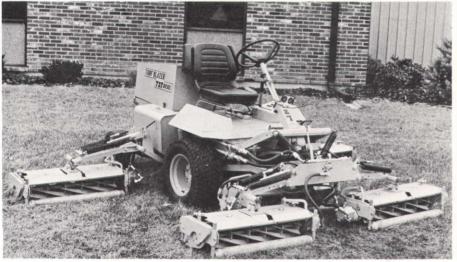

## 727

84" & 104" HYDRAULIC DRIVE REEL MOWER

The TURF BLAZER 727 has the <u>unique</u> capacity of alternating as a <u>rotary</u>, <u>reel or verticut mower</u>, as the job demands.

Cutting units may be interchanged in a matter of <u>minutes</u>.

Cut tees and aprons in the morning and roughs in the afternoon. Eliminates the need to tie up expensive capital in several machines. JUST 2 MONTHS
LEFT UNTIL WE
SEE YOU AT
ISLAND VIEW
IN WACONIA
ON AUGUST 12th