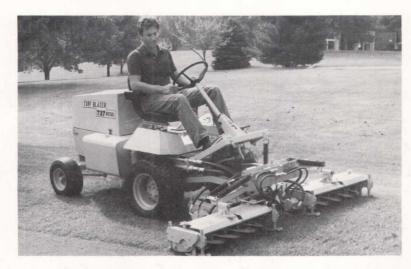

## NEXT MONTH

TURF BLAZER

727

84" & 104" HYDRAULIC DRIVE REEL MOWER

The TURF BLAZER 727 has the unique capacity of alternating as a <u>rotary</u>, <u>reel or verticut mower</u>, as the job demands. Cutting units may be <u>interchanged</u> in a matter of <u>minutes</u>.

Cut tees and aprons in the morning and roughs in the afternoon. Eliminates the need to tie up expensive capital in several machines. SEE YOU AT ISLAND VIEW IN WACONIA ON AUGUST 12th REGISTER FOR FREE DOOR PRIZES