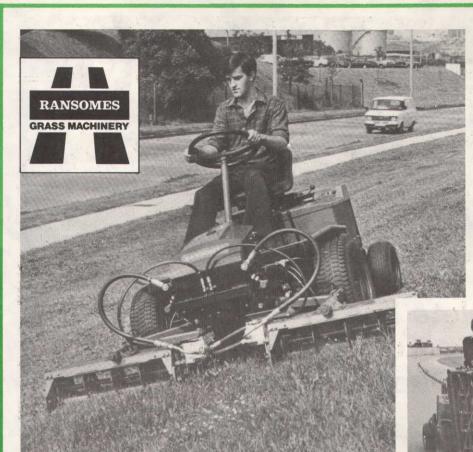

## **MOTOR 213D**

A REAL INVESTMENT . . . IN A REEL MOWER!

## **RANSOMES MOTOR 213D**

The new Ride-On Triple that keeps running costs low and output high

- Diesel power gives you more efficient grass cutting at your fingertips.
- Hydraulic drive and lift to the cutting units and hydrostatic drive to the drive wheels makes operation of this versatile mower so simple, any or all three of the rugged cutters can be put into work in seconds by the touch of a lever.
- Rear mounted, diesel engine, keeps fuel costs low and gives the operator a smoother quieter ride.
- · Cutting width of 84".
- Cutting height adjusts from 1/2" to 2 9/16".
- Instant forward and reverse drive with one pedal operation.
- Reels fold for easy transport width of 4 ft. 7 inches.
- · Travel speed is infinitely variable up to 9 mph.